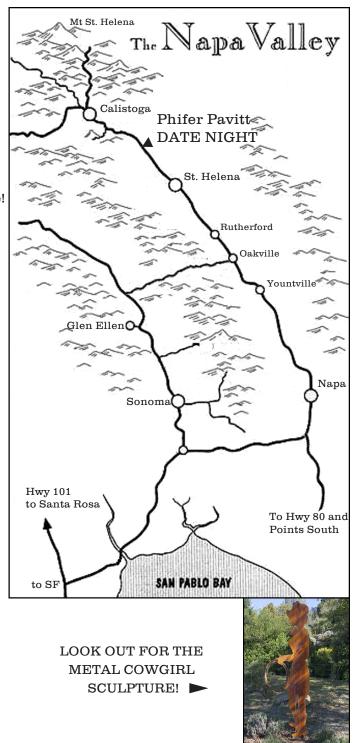

## From Points South:

CA-29 N/St Helena Hwy About 32 mins from Napa, go 24.0 mi

Turn right onto Dunaweal Ln About 2 mins, go 0.8 mi

Turn left onto Silverado Trail N
Destination will be on the right.
Look out for the metal cowgirl sculpture!

## Points North:

Take Hwy 101 to Santa Rosa Take the exit toward Calistoga About 50 secs, go 0.2 mi

Turn left onto River Rd Continue onto Mark West Springs Rd About 8 mins, go 5.5 mi

Continue onto Porter Creek Rd About 7 mins, go 4.7 mi

Turn left onto Petrified Forest Rd About 7 mins, go 4.4 mi

Turn right onto Foothill Blvd About 2 mins, go 1.0 mi

Turn left onto Lincoln St About 4 mins, go 1.0 mi

Turn right onto Silverado Trail N Destination will be on the left About 2 mins, go 1.5 mi